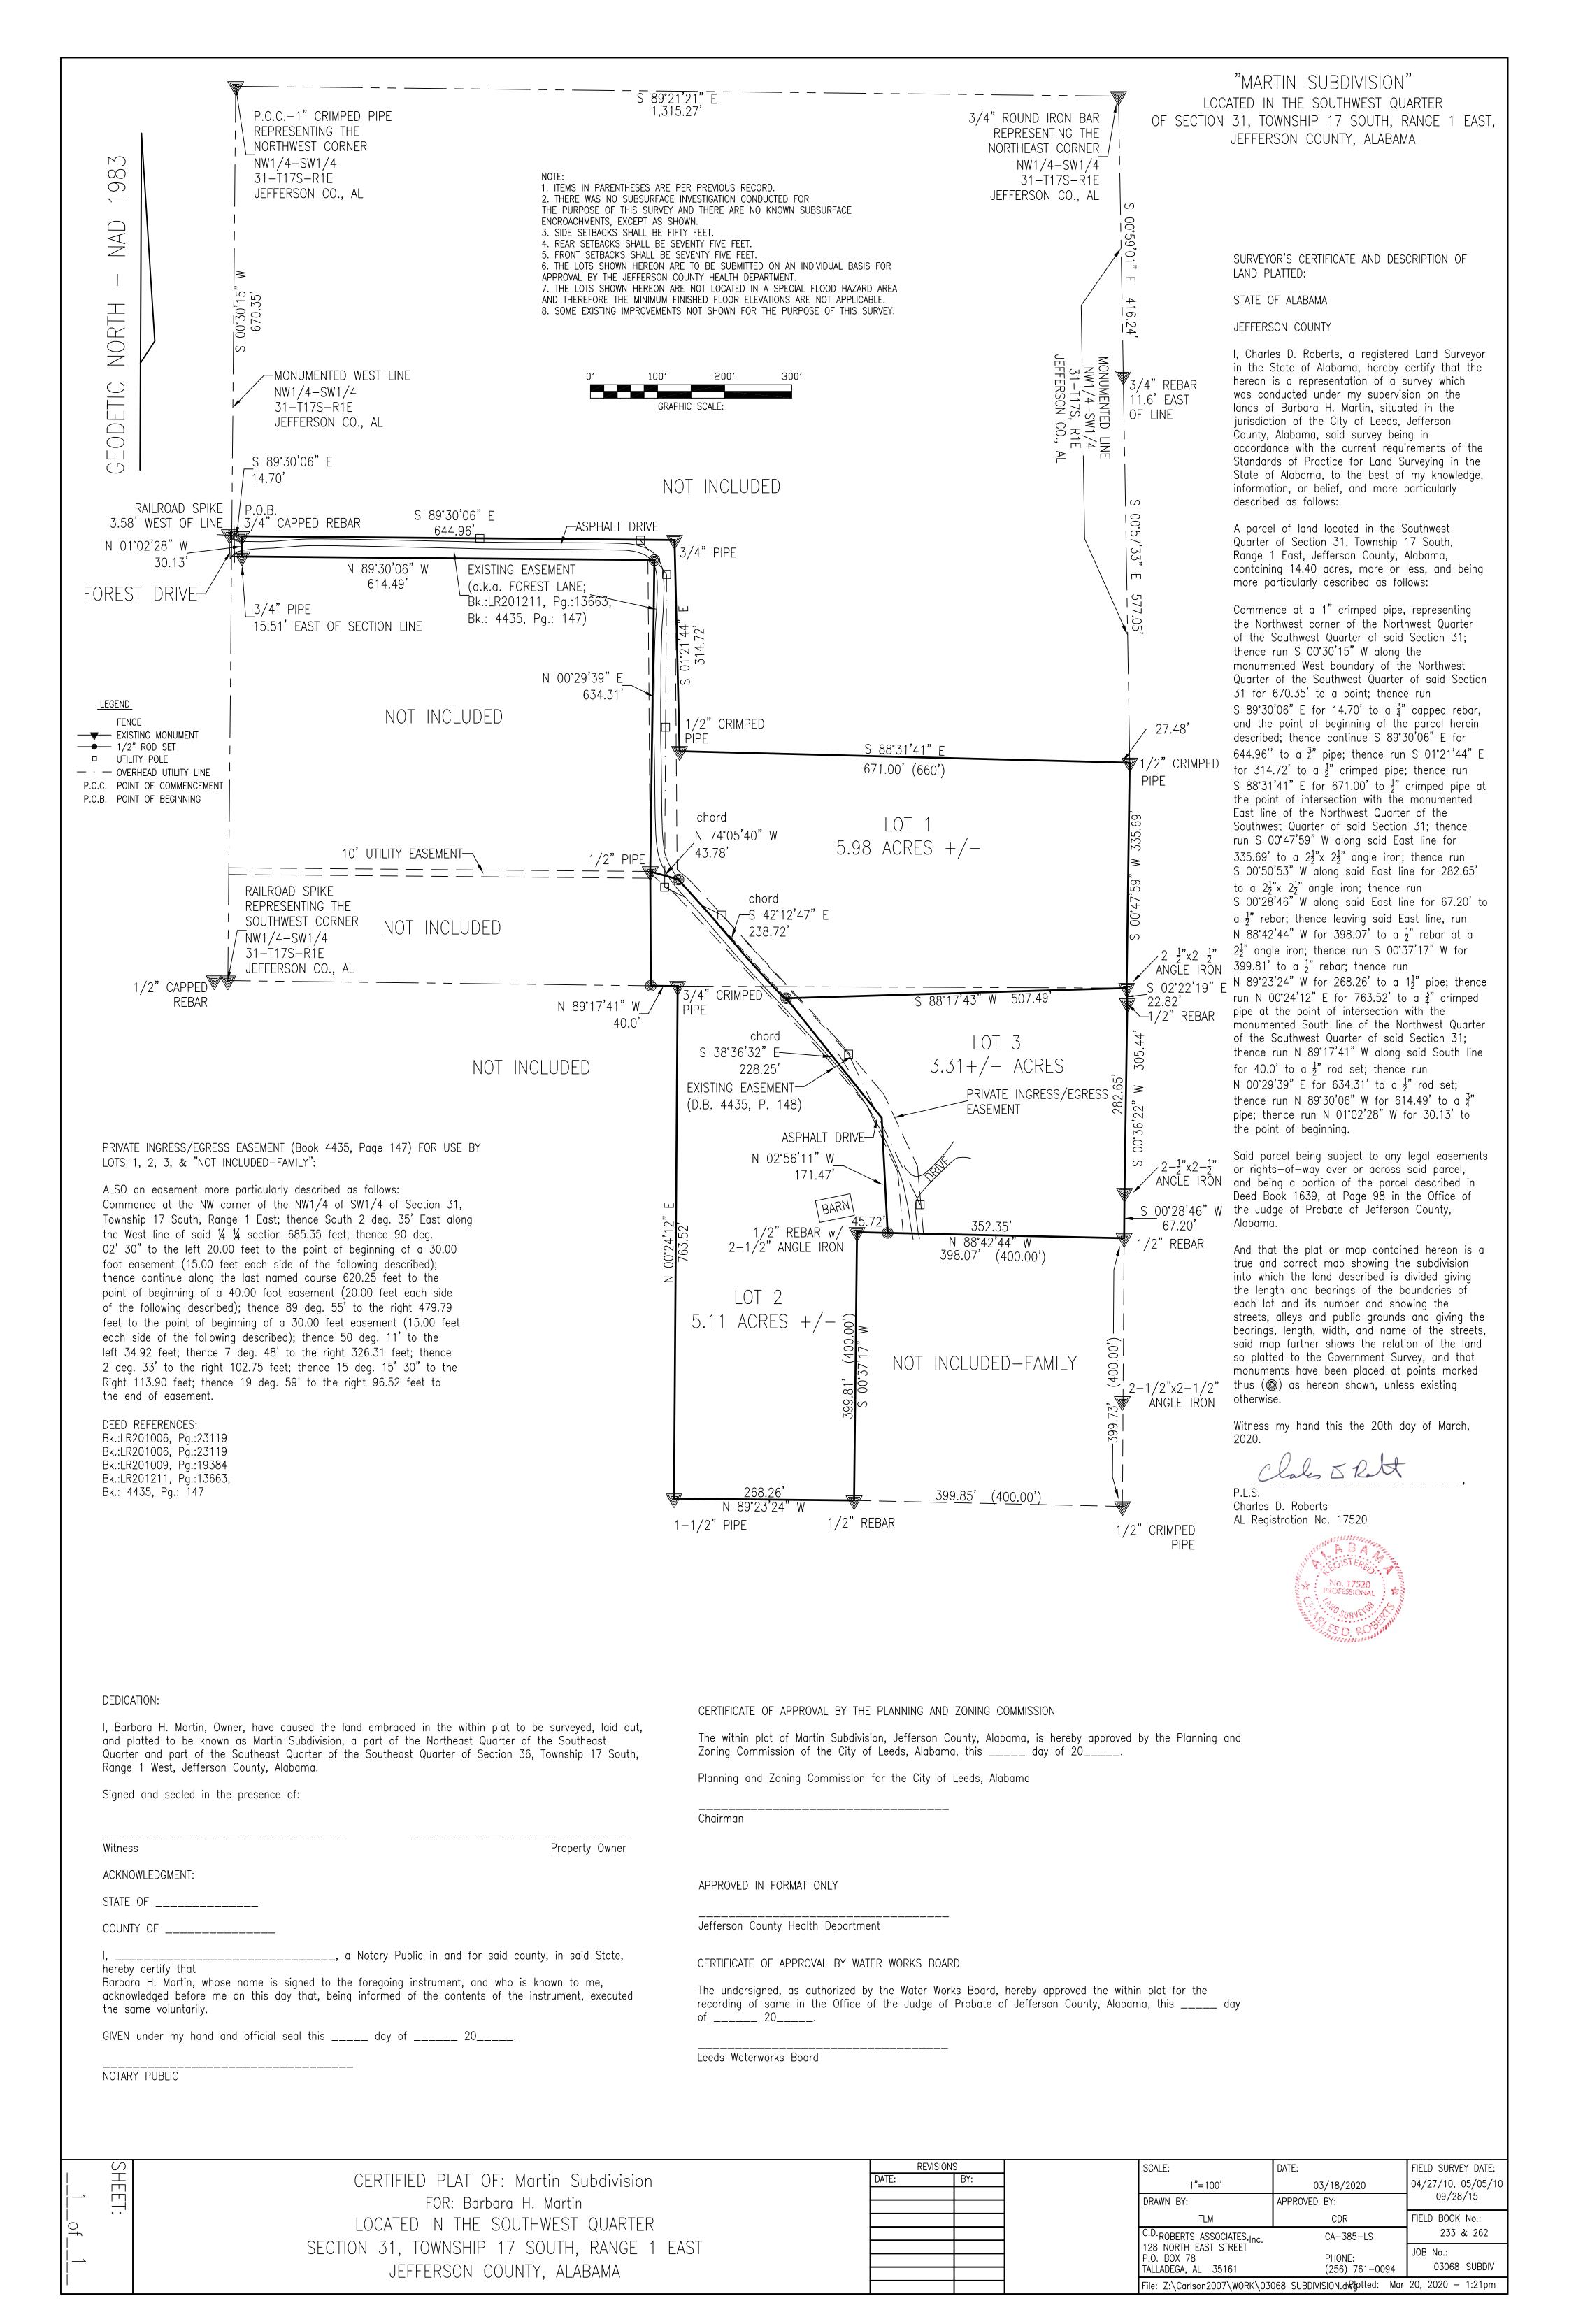

#### **NEW BUSINESS:**

- SA20-000004 -MARTIN SUBDIVISION A three (3) lot subdivision (5 acres or more) located at 327 Forest Dr, Leeds, AL 35094 (Jefferson County) Zoned A-1, Agriculture. TPID 2500313000007010.
- 2. SA20-000005 DETERMINATION OF BOND AMOUNT AND SURETY TYPE THE COTTAGES ON LANE WITHDRAWN STAFF NEEDED INFORMATION NOT PROVIDED.
- SA20-000006 DETERMINATION OF BOND AND SURETY TYPE ROCKHAMPTON S/D
   WITHDRAWN STAFF NEEDED INFORMATION NOT PROVIDED.
- 4. SA20-00006 RESURVEY OF THE LEEDS SUBDIVISION A resurvey of lots 1 & 2 Blk 25A and lots 3 thru 8 blk 25-A of the Leeds Subdivision. Jefferson County, Zoned: T-5A Urban Center Zone, TPID 2500211027009000.

# $\overline{\mathbb{O}}$ İty Jefferson County, 2 <u>of</u> \_eeds, Alabama ey $\nearrow$

Being a Resurvey of Lots Map of LEEDS, as Recorded in the Probate Office of Jeffe Section 21, as Recorded in Map Book 10, Page 2 Office of Jefferson County, Alabama Also, Being a Part of T17S, R1E, Jefferson County, AL 1 Thru 8, Block 25-A N